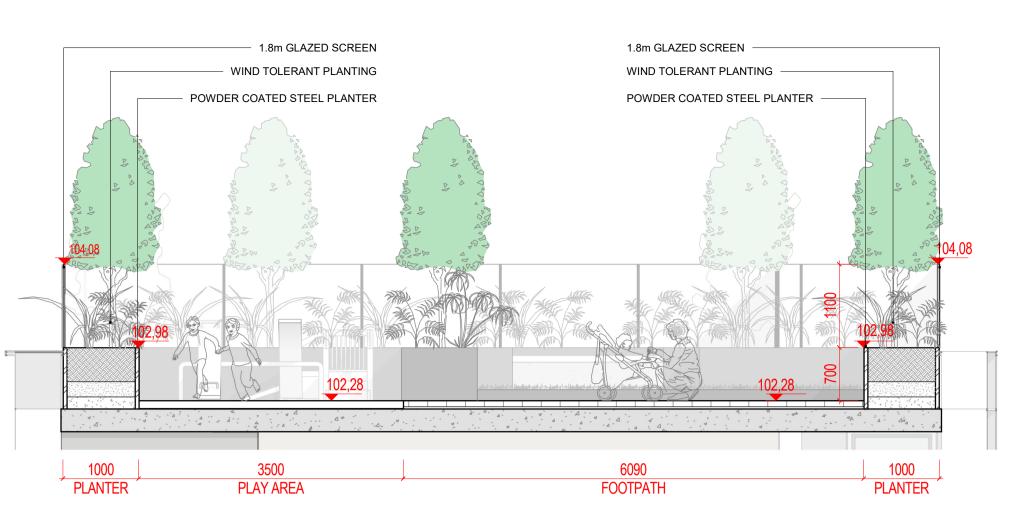

ROOF GARDEN - BLOCK G1

B ROOF GARDEN - BLOCK G1

SECTION 1 - BLOCK G1 1:50 @A1

2 SECTION 2 - BLOCK G1

SECTION 3 - BLOCK G1 1:50 @A1

ALL DIMENSIONS TO BE CHECKED ON SITE
NO DIMENSIONS TO BE SCALED FROM THIS DRAWING
THIS DRAWING IS TO BE READ IN CONJUNCTION WITH
RELEVANT CONSULTANTS DRAWINGS
NO PART OF THIS DOCUMENT MAY BE RE-PRODUCED OR
TRANSMITTED IN ANY FORM OR STORED IN ANY RETRIEVAL
SYSTEM OF ANY NATURE WITHOUT THE WRITTEN PERMISSION
OF THE LANDSCAPE ARCHITECT AS COPYRIGHT HOLDER EXCEPT
AS AGREED FOR USE ON THE PROJECT FOR WHICH THE
DOCUMENT WAS ORIGINALLY ISSUED.
FOR DRAWING INDEX, GENERAL NOTES, REFER TO
DWG L1-001