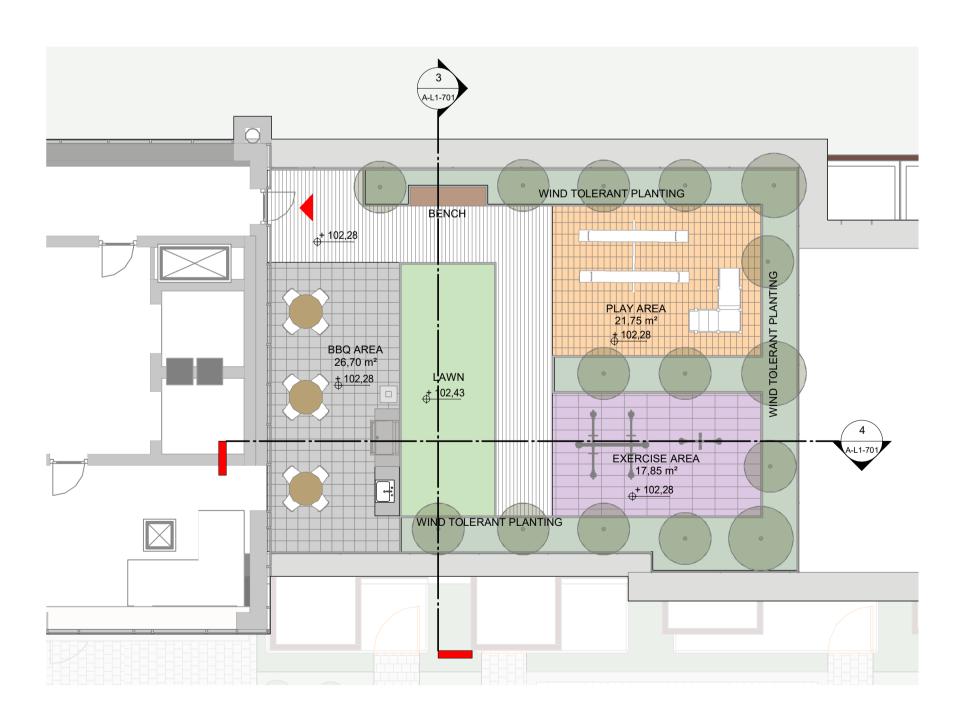

ROOF GARDEN - BLOCK G1

B ROOF GARDEN - BLOCK G1

SECTION 1 - BLOCK G1 1:50 @A1

2 SECTION 2 - BLOCK G1

SECTION 3 - BLOCK G1 1:50 @A1

ALL DIMENSIONS TO BE CHECKED ON SITE
NO DIMENSIONS TO BE SCALED FROM THIS DRAWING
THIS DRAWING IS TO BE READ IN CONJUNCTION WITH
RELEVANT CONSULTANTS DRAWINGS
NO PART OF THIS DOCUMENT MAY BE RE-PRODUCED OR
TRANSMITTED IN ANY FORM OR STORED IN ANY RETRIEVAL
SYSTEM OF ANY NATURE WITHOUT THE WRITTEN PERMISSION
OF THE LANDSCAPE ARCHITECT AS COPYRIGHT HOLDER EXCEPT
AS AGREED FOR USE ON THE PROJECT FOR WHICH THE
DOCUMENT WAS ORIGINALLY ISSUED.
FOR DRAWING INDEX, GENERAL NOTES, REFER TO
DWG L1-001

ATLAS GP LIMITED

CLIENT:

ARCHITECTS:

BUILDING ENTRACE

**REVISIONS** Drawn By MLB Job No. 18A5A

Dwg No. A-L1-701 Checked By JM As indicated @A1 Date Scale AUGUST 2022 JOB DESCRIPTION

FORMER AVID TECHNOLOGY SITE Project CARMANHALL ROAD SHD 2022 ROOF GARDEN LAYOUT 1 OF 2