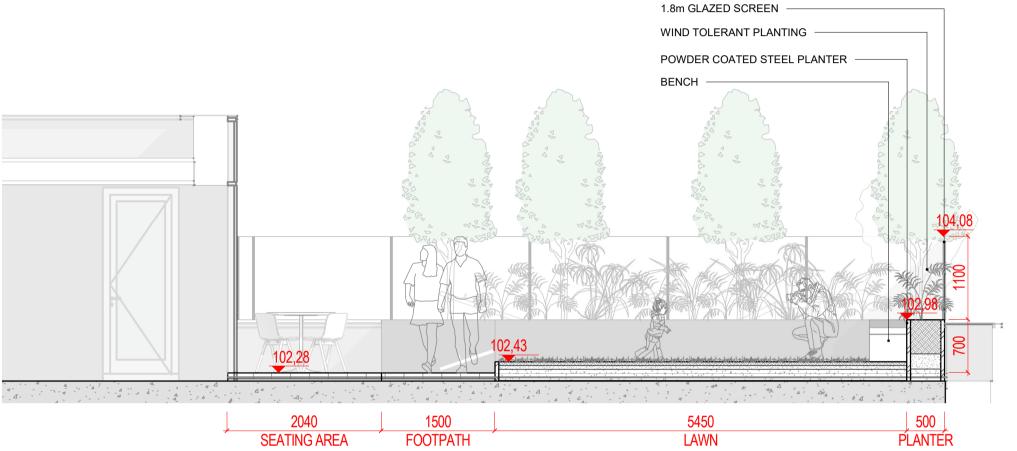

ROOF GARDEN - BLOCK G1

B ROOF GARDEN - BLOCK G1

SECTION 1 - BLOCK G1 1:50 @A1

2 SECTION 2 - BLOCK G1

SECTION 3 - BLOCK G1 1:50 @A1

ALL DIMENSIONS TO BE CHECKED ON SITE
NO DIMENSIONS TO BE SCALED FROM THIS DRAWING
THIS DRAWING IS TO BE READ IN CONJUNCTION WITH
RELEVANT CONSULTANTS DRAWINGS
NO PART OF THIS DOCUMENT MAY BE RE-PRODUCED OR
TRANSMITTED IN ANY FORM OR STORED IN ANY RETRIEVAL
SYSTEM OF ANY NATURE WITHOUT THE WRITTEN PERMISSION
OF THE LANDSCAPE ARCHITECT AS COPYRIGHT HOLDER EXCEPT
AS AGREED FOR USE ON THE PROJECT FOR WHICH THE
DOCUMENT WAS ORIGINALLY ISSUED.
FOR DRAWING INDEX, GENERAL NOTES, REFER TO
DWG L1-001