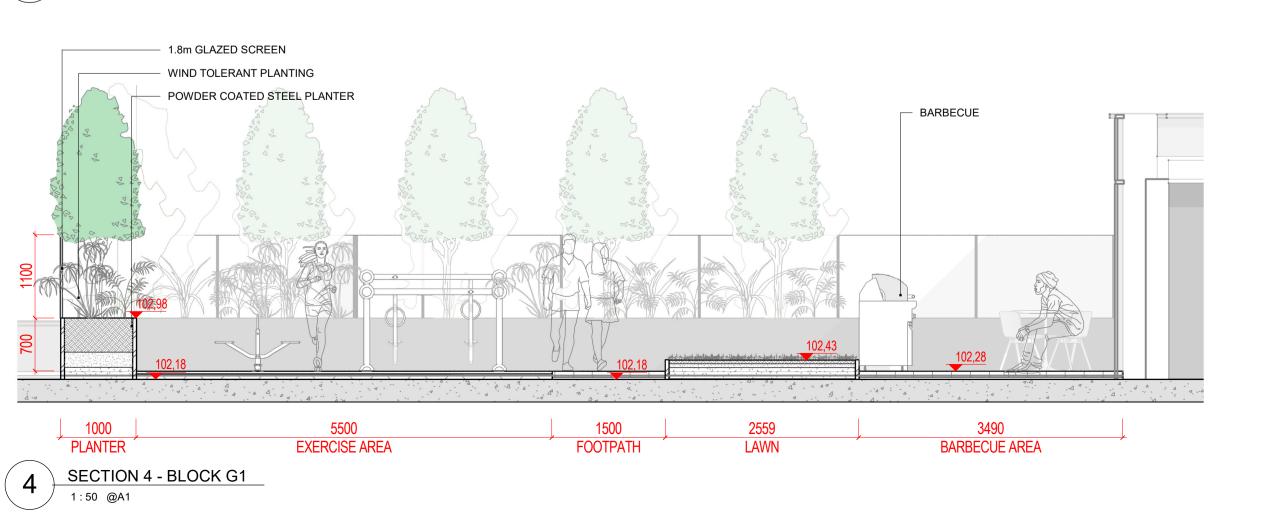

ROOF GARDEN - BLOCK G1

B ROOF GARDEN - BLOCK G1

SECTION 1 - BLOCK G1 1:50 @A1

2 SECTION 2 - BLOCK G1

SECTION 3 - BLOCK G1 1:50 @A1

ALL DIMENSIONS TO BE CHECKED ON SITE
NO DIMENSIONS TO BE SCALED FROM THIS DRAWING
THIS DRAWING IS TO BE READ IN CONJUNCTION WITH
RELEVANT CONSULTANTS DRAWINGS
NO PART OF THIS DOCUMENT MAY BE RE-PRODUCED OR
TRANSMITTED IN ANY FORM OR STORED IN ANY RETRIEVAL
SYSTEM OF ANY NATURE WITHOUT THE WRITTEN PERMISSION
OF THE LANDSCAPE ARCHITECT AS COPYRIGHT HOLDER EXCEPT
AS AGREED FOR USE ON THE PROJECT FOR WHICH THE
DOCUMENT WAS ORIGINALLY ISSUED.
FOR DRAWING INDEX, GENERAL NOTES, REFER TO
DWG L1-001