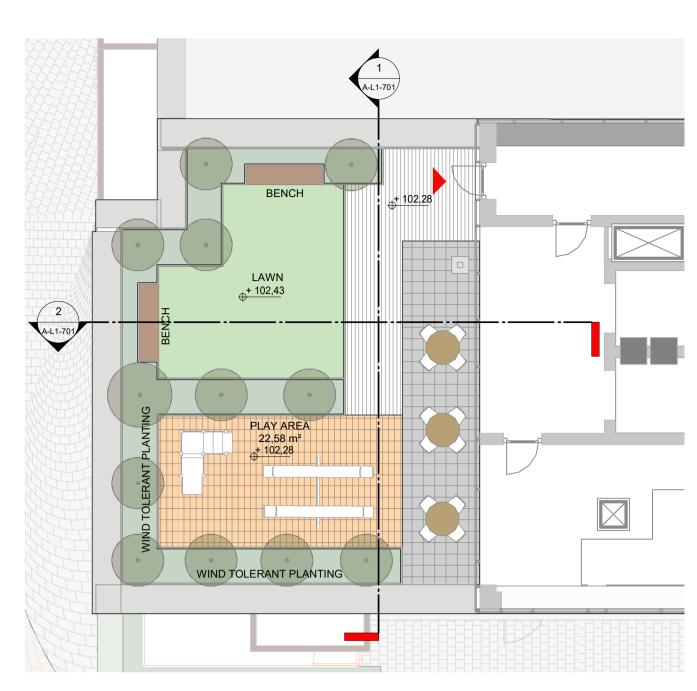

ROOF GARDEN - BLOCK G1

B ROOF GARDEN - BLOCK G1

SECTION 1 - BLOCK G1 1:50 @A1

2 SECTION 2 - BLOCK G1

SECTION 3 - BLOCK G1 1:50 @A1

ALL DIMENSIONS TO BE CHECKED ON SITE
NO DIMENSIONS TO BE SCALED FROM THIS DRAWING
THIS DRAWING IS TO BE READ IN CONJUNCTION WITH
RELEVANT CONSULTANTS DRAWINGS
NO PART OF THIS DOCUMENT MAY BE RE-PRODUCED OR
TRANSMITTED IN ANY FORM OR STORED IN ANY RETRIEVAL
SYSTEM OF ANY NATURE WITHOUT THE WRITTEN PERMISSION
OF THE LANDSCAPE ARCHITECT AS COPYRIGHT HOLDER EXCEPT
AS AGREED FOR USE ON THE PROJECT FOR WHICH THE
DOCUMENT WAS ORIGINALLY ISSUED.
FOR DRAWING INDEX, GENERAL NOTES, REFER TO
DWG L1-001

ATLAS GP LIMITED

CLIENT:

ARCHITECTS:

BUILDING ENTRACE

**REVISIONS** Drawn By MLB Job No. 18A5A

Dwg No. A-L1-701 Checked By JM As indicated @A1 Date Scale AUGUST 2022 JOB DESCRIPTION

FORMER AVID TECHNOLOGY SITE Project CARMANHALL ROAD SHD 2022 ROOF GARDEN LAYOUT 1 OF 2