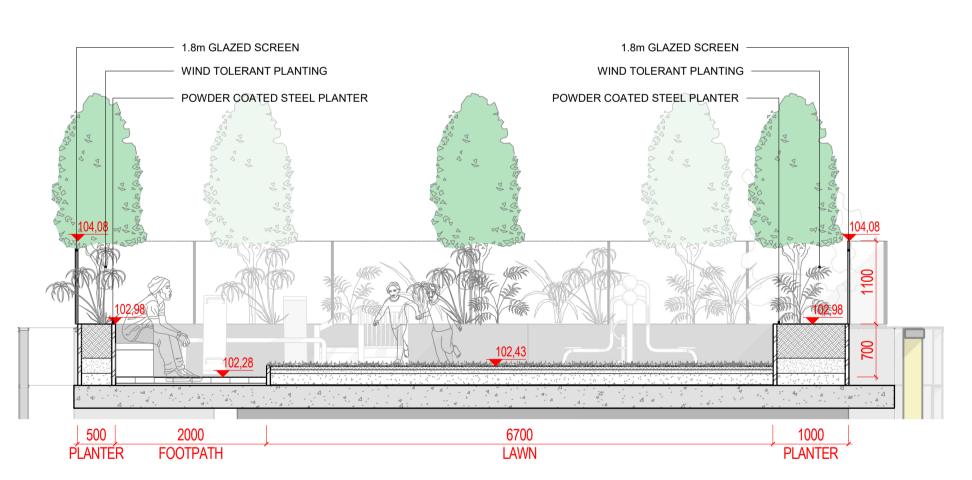

ROOF GARDEN - BLOCK G1

B ROOF GARDEN - BLOCK G1

SECTION 1 - BLOCK G1 1:50 @A1

2 SECTION 2 - BLOCK G1

SECTION 3 - BLOCK G1 1:50 @A1

ALL DIMENSIONS TO BE CHECKED ON SITE
NO DIMENSIONS TO BE SCALED FROM THIS DRAWING
THIS DRAWING IS TO BE READ IN CONJUNCTION WITH
RELEVANT CONSULTANTS DRAWINGS
NO PART OF THIS DOCUMENT MAY BE RE-PRODUCED OR
TRANSMITTED IN ANY FORM OR STORED IN ANY RETRIEVAL
SYSTEM OF ANY NATURE WITHOUT THE WRITTEN PERMISSION
OF THE LANDSCAPE ARCHITECT AS COPYRIGHT HOLDER EXCEPT
AS AGREED FOR USE ON THE PROJECT FOR WHICH THE
DOCUMENT WAS ORIGINALLY ISSUED.
FOR DRAWING INDEX, GENERAL NOTES, REFER TO
DWG L1-001